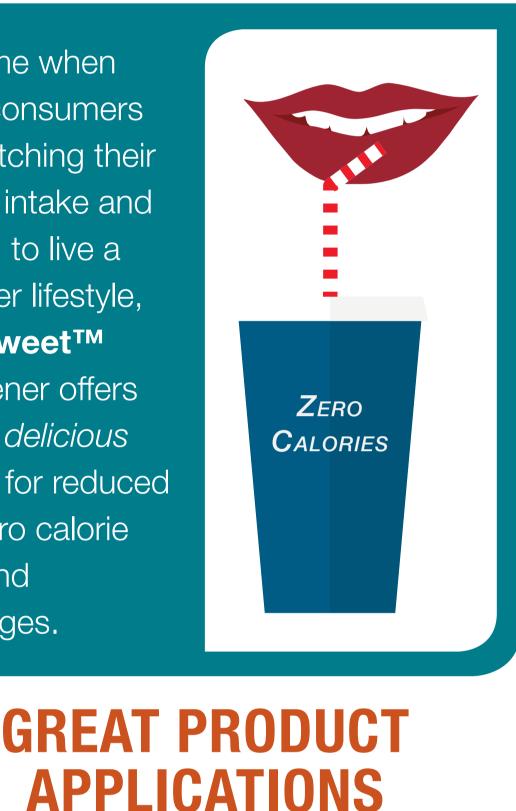

Make up

less than

1% PERCENT

of the actual

stevia leaf

calorie intake and striving to live a healthier lifestyle, **EverSweet**<sup>TM</sup> sweetener offers a new, delicious choice for reduced and zero calorie food and beverages.